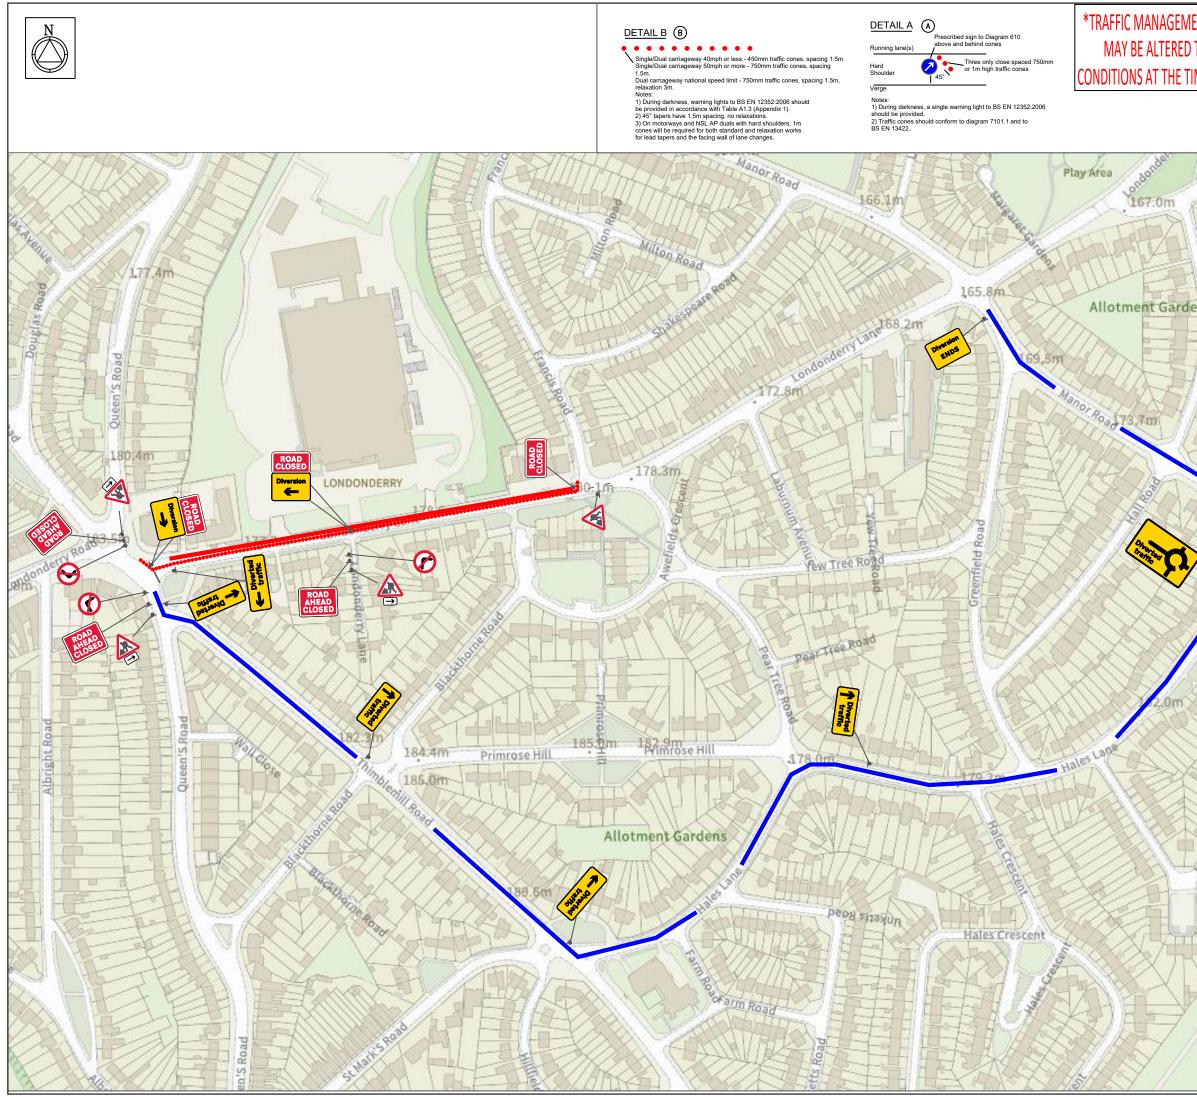

| 1ENT SITE /TIMINGS<br>) TO SUIT ROAD<br>TIME OF THE SET UP* | NOTES     1 All traffic signs shall comply with Chapter 8 of the Traffic Signs Manual     2 Maximum distance between any two temporary traffic signals to be 249m.<br>Minimum distance between any two temporary traffic signals to be 30m.     3 Temporary traffic signals shall not occur within 150m of an existing level crossing, Pailean crossing or signalised juncific without the submity responsible for any of these types of facility prior to traffic management being installed in adjacent areas.     4 Coning shall be installed at 45° to the edge of carriageway, as generally indicated. |
|-------------------------------------------------------------|-------------------------------------------------------------------------------------------------------------------------------------------------------------------------------------------------------------------------------------------------------------------------------------------------------------------------------------------------------------------------------------------------------------------------------------------------------------------------------------------------------------------------------------------------------------------------------------------------------------|
| Lando                                                       | ROAD CLOSURE :     NOTES     9. Natific management equipment shall be provided by the Contractor, unless otherwise specified.     9. Altraffic management equipment shall be provided by the Contractor, unless otherwise specified.     9. Altraffic signs shall comply with Chapter 8 of the Traffic Signs Manual     9. Altraffic signs shall comply with Chapter 8 of the Traffic Signs Manual     9. Altraffic signs shall meet the reflectorisation requirements of BS 873 : Part 6 : 1983, Table 1.     9. Vortes Access/Egress to be positioned to sult orgoing work.                               |
| ens                                                         | Longways-0.5m 30<br>Sideways-0.5m                                                                                                                                                                                                                                                                                                                                                                                                                                                                                                                                                                           |
| E                                                           |                                                                                                                                                                                                                                                                                                                                                                                                                                                                                                                                                                                                             |
|                                                             | Additional information:                                                                                                                                                                                                                                                                                                                                                                                                                                                                                                                                                                                     |
| 178,1m                                                      | 1) Is a Switch off required?: Yes/No<br>Type?:                                                                                                                                                                                                                                                                                                                                                                                                                                                                                                                                                              |
| 180.                                                        | 2) Is a TTRO required?: Yes/No<br>Type?:                                                                                                                                                                                                                                                                                                                                                                                                                                                                                                                                                                    |
|                                                             | 3) Any Bus Stops to be suspended?: Yes/No<br>How Many?:                                                                                                                                                                                                                                                                                                                                                                                                                                                                                                                                                     |
|                                                             | 4) Do we need off-peak Working?: Yes/No<br>Reason Why?:                                                                                                                                                                                                                                                                                                                                                                                                                                                                                                                                                     |
| 31.7m                                                       | 5) <b>Parking bay suspension needed?:</b> Yes/No<br>How many Bays?:                                                                                                                                                                                                                                                                                                                                                                                                                                                                                                                                         |
|                                                             | KEY Closure   p Traffic sign   Work Area   One   Safety Zone                                                                                                                                                                                                                                                                                                                                                                                                                                                                                                                                                |
|                                                             | WORKS<br>ACCESS WORKS<br>EXIT<br>Works access/ works exit to be risk assessed<br>on site for suitability of location                                                                                                                                                                                                                                                                                                                                                                                                                                                                                        |
| and a set                                                   | 179 Londonderry Ln, Smethwick B67<br>7EW                                                                                                                                                                                                                                                                                                                                                                                                                                                                                                                                                                    |
|                                                             | TM Type<br>ONE WAY ROAD CLOSURE                                                                                                                                                                                                                                                                                                                                                                                                                                                                                                                                                                             |
|                                                             | Sapphire<br>Utility Solutions                                                                                                                                                                                                                                                                                                                                                                                                                                                                                                                                                                               |
| 1 7                                                         | Design: xxx     Drawn: JB     Chkd: EP       Date: xxx     Date: xxx     Date: xxx       Scale: NTS     @ A3     Status: FOR-ISSUE                                                                                                                                                                                                                                                                                                                                                                                                                                                                          |
| 1                                                           | Drawing No WMGR230028 01                                                                                                                                                                                                                                                                                                                                                                                                                                                                                                                                                                                    |